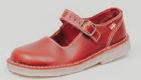

The minimalist mule you never have to put away.

MOLS

jeans

Part sandal, part Mary Jane-pair them with or without socks.

HIMMERAND

\$158

granate

A classic, year-round Mary Jane with a deeper footbed.