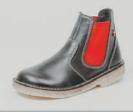

**ODENSE** 

\$298

brown

The versatility & durability of a lace-up boot with added wool lining.

ROSKILDE

\$258

slate/red

Our Duckfeet take on the classic Chelsea boot with a pop of color.