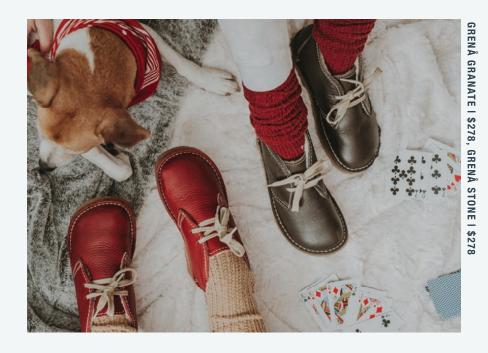

## INDOOR DUCKS

Don't limit your Duckfeet to just the great outdoors, they also make a great indoor shoe. Wear Grenå & Blåvand anywhere— they'll keep your feet cozy and protected inside and out.