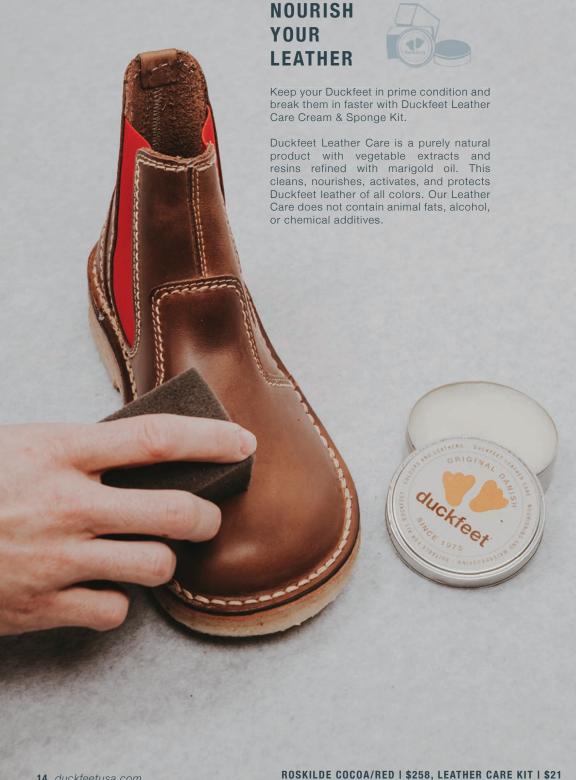

**ODENSE** 

\$298

brown

The versatility & durability of a lace-up boot with added wool lining.

ROSKILDE

\$258

slate/red

Our Duckfeet take on the classic Chelsea boot with a pop of color.