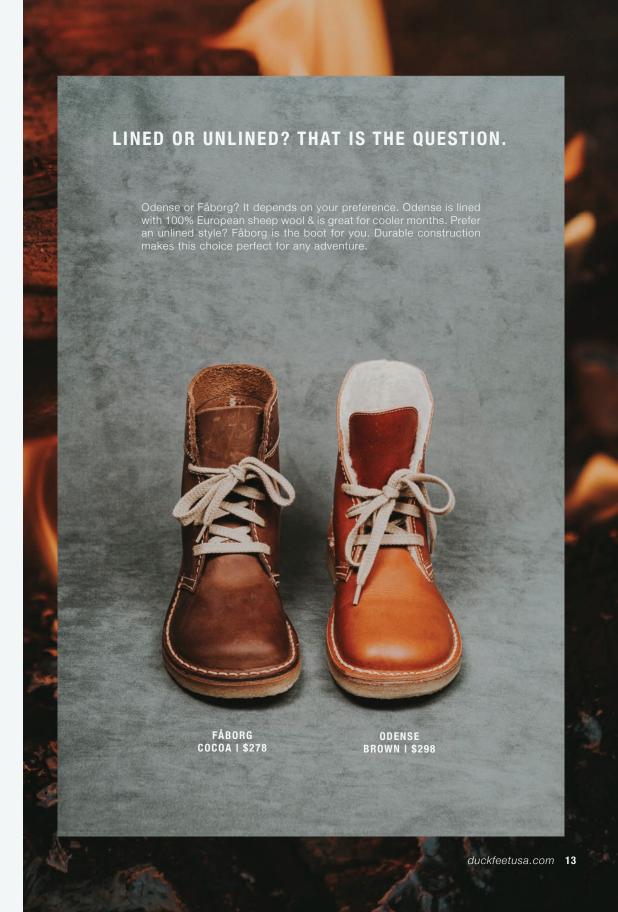

\$278

granate

A refreshed take on the classic desert boot, the original Duckfeet style.

BLÅVAND

FÅBORG

all seasons.

cocoa

brown

**ODENSE** 

\$298

brown

The versatility & durability of a lace-up boot with added wool lining.

ROSKILDE

\$258

slate/red

Our Duckfeet take on the classic Chelsea boot with a pop of color.