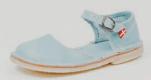

The minimalist mule you never have to put away.

MOLS

jeans

Part sandal, part Mary Jane-pair them with or without socks.

HIMMERAND

\$158

granate

A classic, year-round Mary Jane with a deeper footbed.