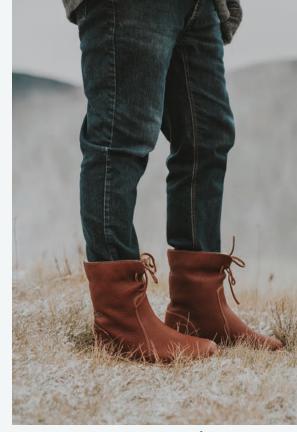

Duckfeet have been handmade in Europe using traditional shoe-making techniques since 1975. A wide footbed and quality materials ensure that Duckfeet are built to last.



#### ETHICAL LEATHER

Duckfeet uses sustainably-sourced German leather from Terracare®—a company that uses ethical tanning methods.



Our wool-lined boots and shoes are made from 100% natural sheep wool.



existence by using carbon-neutral delivery and partnering with the Plant A Tree organization. Many styles are resolable and all are gender neutral keeping Duckfeet out of the trend cycle and on your feet!



## **CONSCIOUSLY COZY**

Cozy up in our classic wool-lined styles this winter. Keep warm in 100% premium European sheep wool and buttery-soft sustainable leather.



ÅRHUS NUT I \$318











## INDOOR DUCKS

Don't limit your Duckfeet to just the great outdoors, they also make a great indoor shoe. Wear Grenå & Blåvand anywhere— they'll keep your feet cozy and protected inside and out.











#### **OUTDOOR WARMTH** FOR ALL

Duckfeet styles are unisex and come in a range of sizes, styles and colors that appeal to all walks of life.



ODENSE BLUE I \$298, ÅRHUS CREAM I \$318





ROSKILDE SLATE | \$258







#### CORK **COMFORT**

Introducing new Rust & Salt Cork Insoles. Designed to fit inside Duckfeet boots and shoes, these natural cork insoles are perfect for those who need a little extra arch support.



ÅRHUS

\$318

chocolate

Our best seller, wool-lined with pebbled leather.

























Hard leather, unlined lace-up boot fo