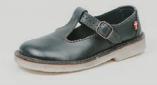

The minimalist mule you never have to put away.

MOLS

jeans

Part sandal, part Mary Jane-pair them with or without socks.

HIMMERAND

\$158

granate

A classic, year-round Mary Jane with a deeper footbed.