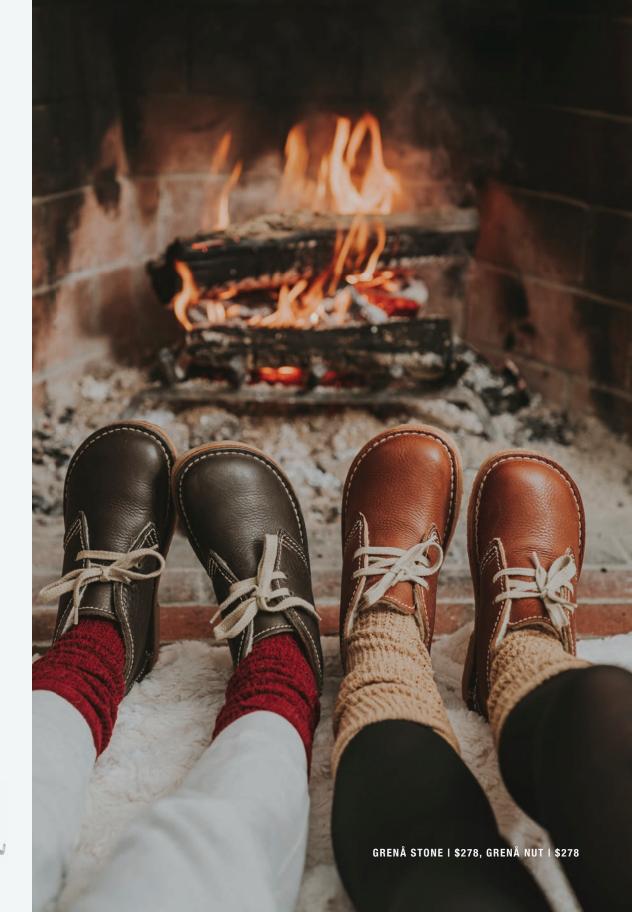

\$188

nut

Our high cut, wool-lined boot made of buttery-soft tumbled leather.

FYN

\$228

green

An asymmetrical take on a classic derby

GRENÅ

\$278

granate

A refreshed take on the classic desert boot, the original Duckfeet style.

BLÅVAND

FÅBORG

all seasons.

cocoa

brown