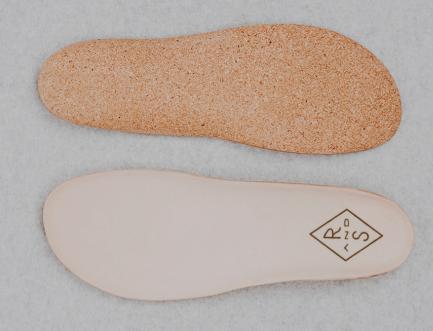

#### CORK **COMFORT**

Introducing new Rust & Salt Cork Insoles. Designed to fit inside Duckfeet boots and shoes, these natural cork insoles are perfect for those who need a little extra arch support.

ÅRHUS