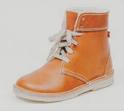

\$278

granate

A refreshed take on the classic desert boot, the original Duckfeet style.

BLÅVAND

FÅBORG

all seasons.

cocoa

brown